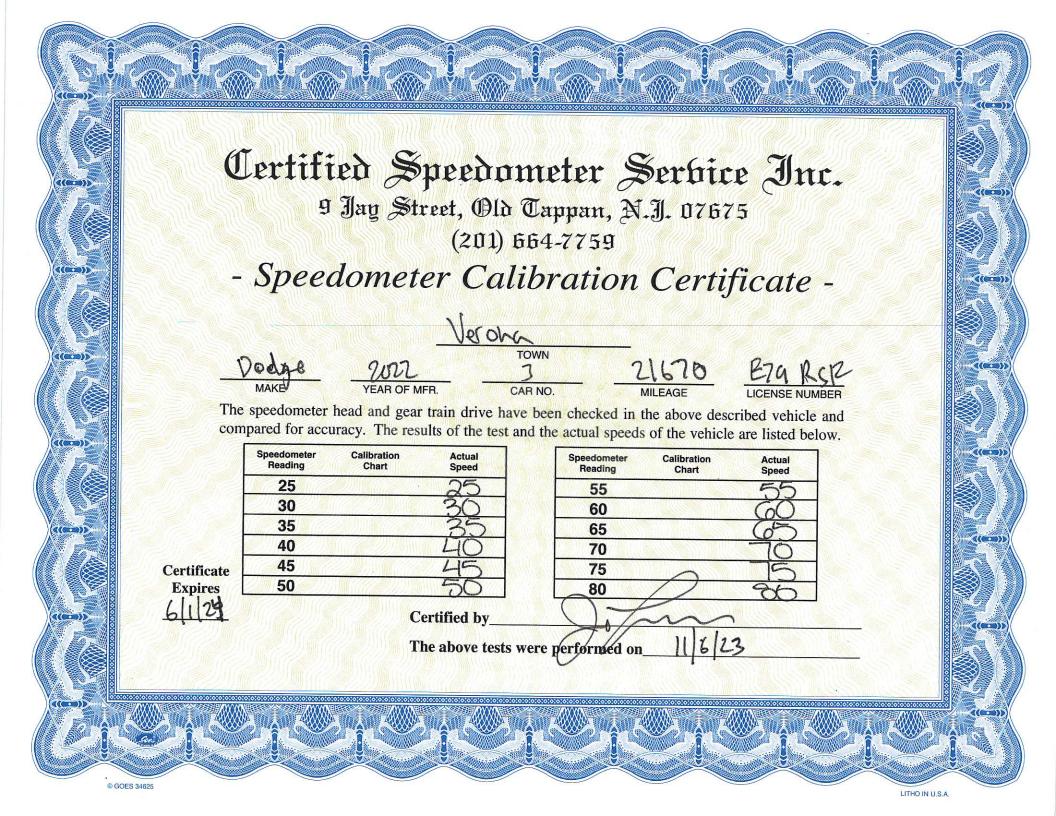

9 Jay Street, Old Tappan, N.J. 07675 (201) 664-7759

- Speedometer Calibration Certificate -

Verona

Valge

ron

TOWN

NO. M

ETA YLSF

The speedometer head and gear train drive have been checked in the above described vehicle and compared for accuracy. The results of the test and the actual speeds of the vehicle are listed below.

| Speedometer<br>Reading | Calibration<br>Chart | Actual<br>Speed |
|------------------------|----------------------|-----------------|
| 25                     |                      | 25              |
| 30                     |                      | 30              |
| 35                     |                      | 36              |
| 40                     |                      | W               |
| 45                     |                      | 45              |
| 50                     | 11(7)                | 50              |

| Speedometer<br>Reading | Calibration<br>Chart | Actual<br>Speed |
|------------------------|----------------------|-----------------|
| 55                     |                      | 51              |
| 60                     |                      | 60              |
| 65                     |                      | 65              |
| 70                     |                      | 70              |
| 75                     |                      | 78              |
| 80                     |                      | 80              |

Certificate
Expires

Certified by

The above tests were performed on

5/8/24