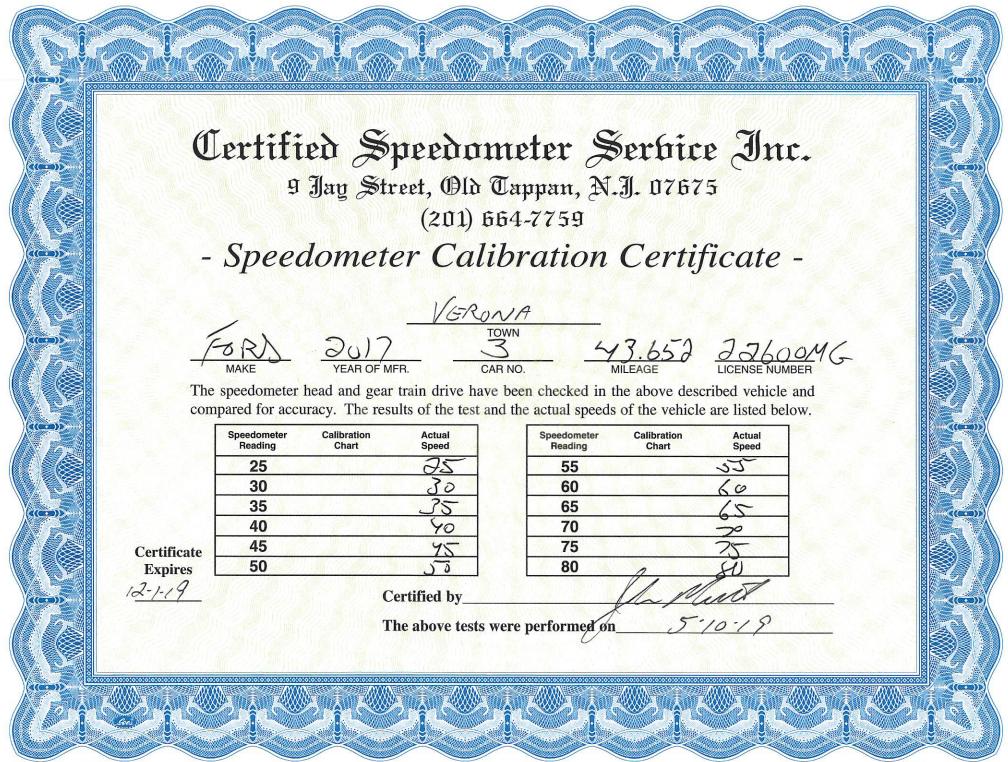

9 Jay Street, Old Tappan, N.J. 07675 (201) 664-7759

- Speedometer Calibration Certificate -

Verona

Valge

ron

TOWN

NO. M

ETA YLSF

The speedometer head and gear train drive have been checked in the above described vehicle and compared for accuracy. The results of the test and the actual speeds of the vehicle are listed below.

| Speedometer<br>Reading | Calibration<br>Chart | Actual<br>Speed |
|------------------------|----------------------|-----------------|
| 25                     |                      | 25              |
| 30                     |                      | 30              |
| 35                     |                      | 36              |
| 40                     |                      | W               |
| 45                     |                      | 45              |
| 50                     | 11(7)                | 50              |

| Speedometer<br>Reading | Calibration<br>Chart | Actual<br>Speed |
|------------------------|----------------------|-----------------|
| 55                     |                      | 51              |
| 60                     |                      | 60              |
| 65                     |                      | 65              |
| 70                     |                      | 70              |
| 75                     |                      | 78              |
| 80                     |                      | 80              |

Certificate
Expires

Certified by

The above tests were performed on

5/8/24