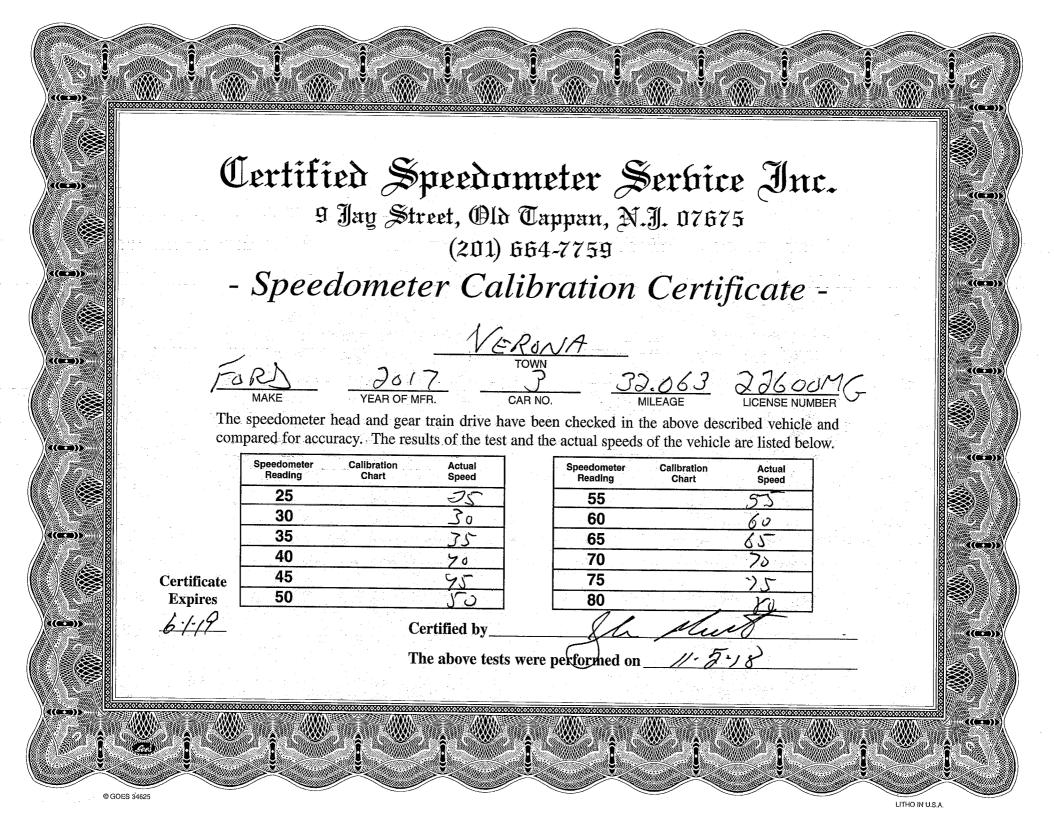

9 Jay Street, Old Tappan, N.J. 07675 (201) 664-7759

- Speedometer Calibration Certificate -

Verona

Valge

ron

TOWN

NO. M

ETA YLSF

The speedometer head and gear train drive have been checked in the above described vehicle and compared for accuracy. The results of the test and the actual speeds of the vehicle are listed below.

| Speedometer<br>Reading | Calibration<br>Chart | Actual<br>Speed |
|------------------------|----------------------|-----------------|
| 25                     |                      | 25              |
| 30                     |                      | 30              |
| 35                     |                      | 36              |
| 40                     |                      | W               |
| 45                     |                      | 45              |
| 50                     | 11(7)                | 50              |

| Speedometer<br>Reading | Calibration<br>Chart | Actual<br>Speed |
|------------------------|----------------------|-----------------|
| 55                     |                      | 51              |
| 60                     |                      | 60              |
| 65                     |                      | 65              |
| 70                     |                      | 70              |
| 75                     |                      | 78              |
| 80                     |                      | 80              |

Certificate
Expires

Certified by

The above tests were performed on

5/8/24