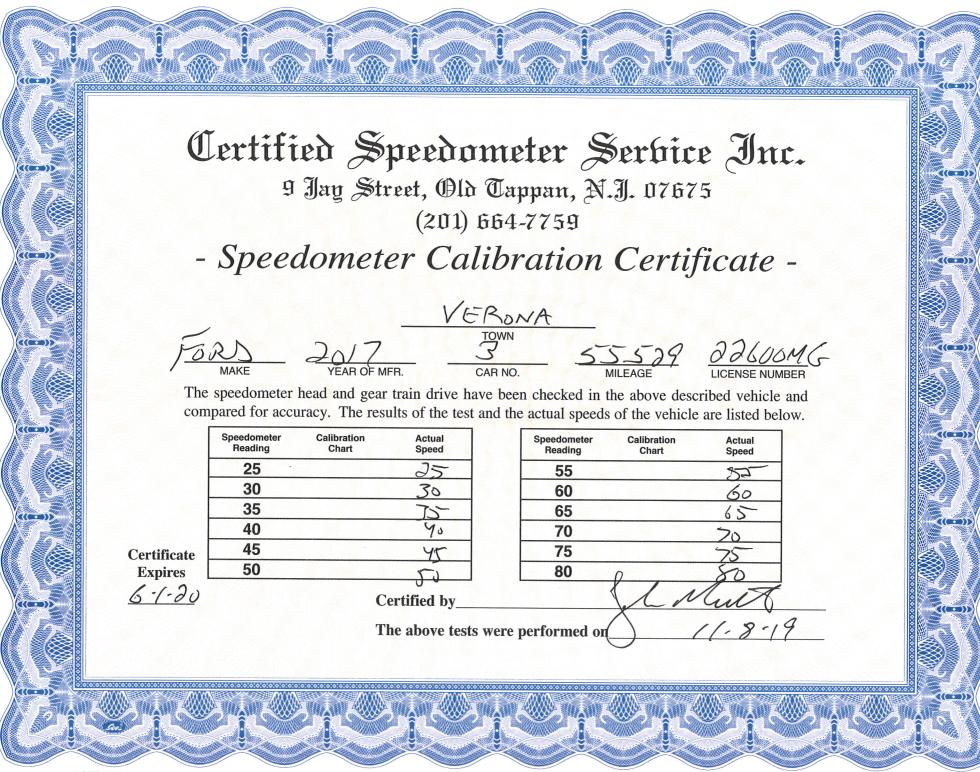

9 Jay Street, Old Tappan, N.J. 07675 (201) 664-7759

- Speedometer Calibration Certificate -

Verona

Valge

ron

TOWN

NO. M

ETA YLSF

The speedometer head and gear train drive have been checked in the above described vehicle and compared for accuracy. The results of the test and the actual speeds of the vehicle are listed below.

| Speedometer<br>Reading | Calibration<br>Chart | Actual<br>Speed |
|------------------------|----------------------|-----------------|
| 25                     |                      | 25              |
| 30                     |                      | 30              |
| 35                     |                      | 36              |
| 40                     |                      | W               |
| 45                     |                      | 45              |
| 50                     | 11(7)                | 50              |

| Speedometer<br>Reading | Calibration<br>Chart | Actual<br>Speed |
|------------------------|----------------------|-----------------|
| 55                     |                      | 51              |
| 60                     |                      | 60              |
| 65                     |                      | 65              |
| 70                     |                      | 70              |
| 75                     |                      | 78              |
| 80                     |                      | 80              |

Certificate
Expires

Certified by

The above tests were performed on

5/8/24