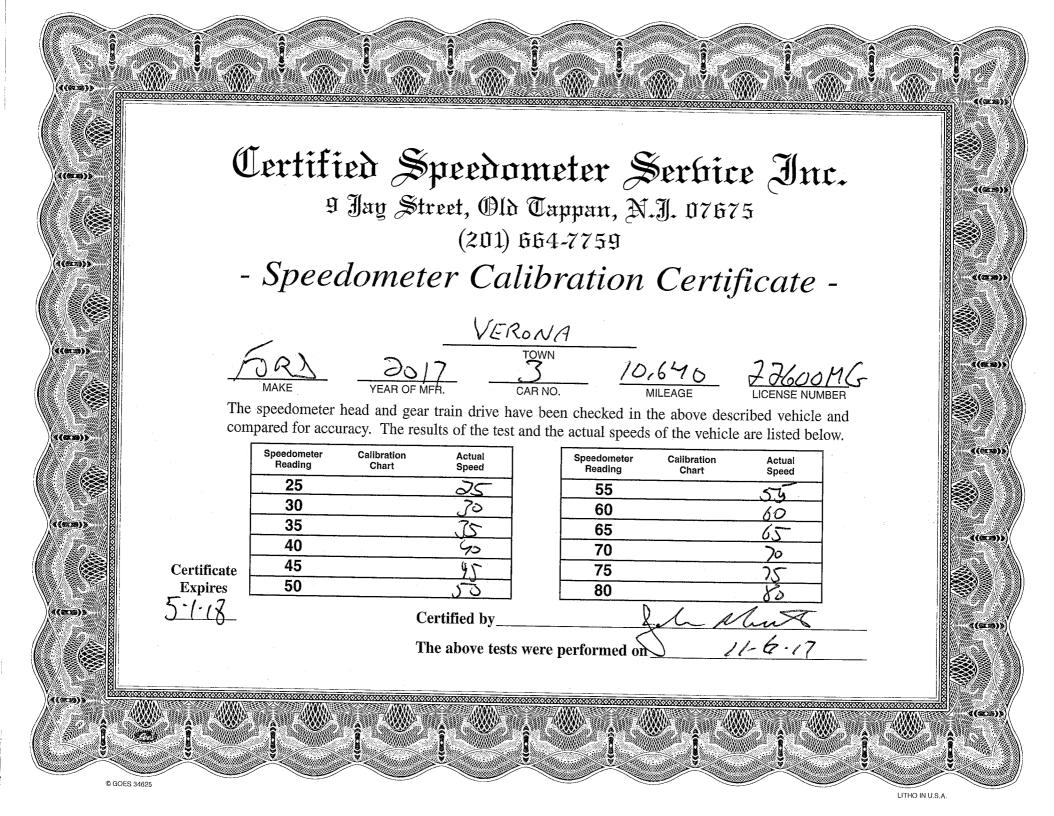

9 Jay Street, Old Tappan, N.J. 07675 (201) 664-7759

- Speedometer Calibration Certificate -

Verona

Valge

ron

TOWN

NO. M

ETA YLSF

The speedometer head and gear train drive have been checked in the above described vehicle and compared for accuracy. The results of the test and the actual speeds of the vehicle are listed below.

| Speedometer<br>Reading | Calibration<br>Chart | Actual<br>Speed |
|------------------------|----------------------|-----------------|
| 25                     |                      | 25              |
| 30                     |                      | 30              |
| 35                     |                      | 36              |
| 40                     |                      | W               |
| 45                     |                      | 45              |
| 50                     | 11(7)                | 50              |

| Speedometer<br>Reading | Calibration<br>Chart | Actual<br>Speed |
|------------------------|----------------------|-----------------|
| 55                     |                      | 51              |
| 60                     |                      | 60              |
| 65                     |                      | 65              |
| 70                     |                      | 70              |
| 75                     |                      | 78              |
| 80                     |                      | 80              |

Certificate
Expires

Certified by

The above tests were performed on

5/8/24