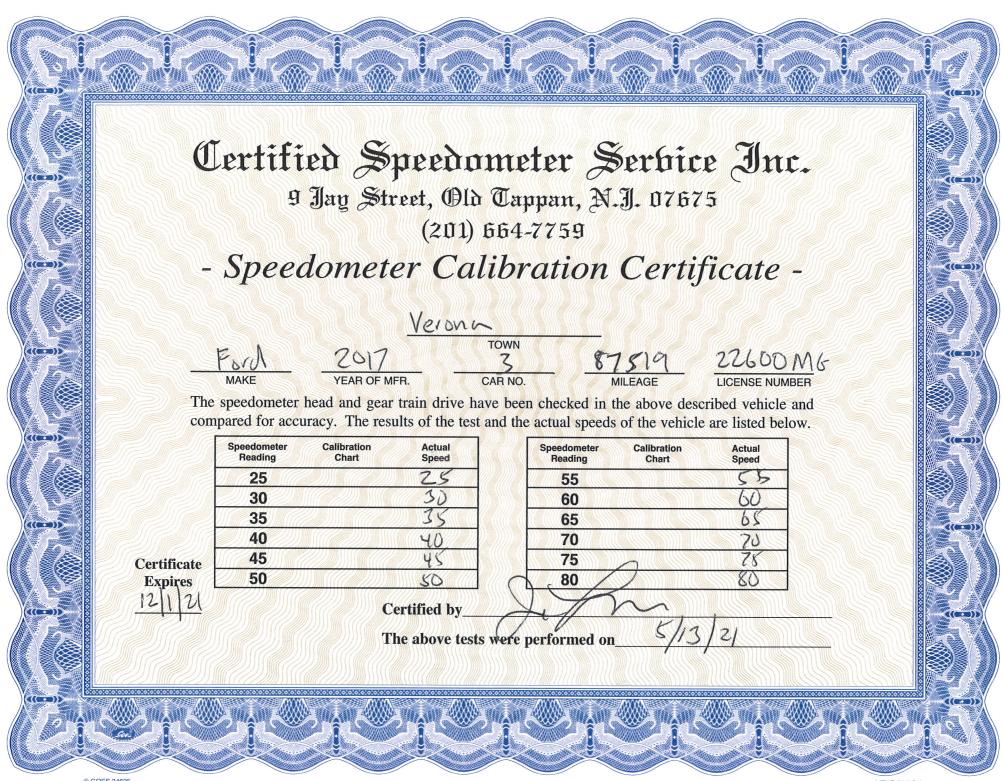

9 Jay Street, Old Tappan, N.J. 07675 (201) 664-7759

- Speedometer Calibration Certificate -

Verona

Valge

ron

TOWN

NO. M

ETA YLSF

The speedometer head and gear train drive have been checked in the above described vehicle and compared for accuracy. The results of the test and the actual speeds of the vehicle are listed below.

| Speedometer<br>Reading | Calibration<br>Chart | Actual<br>Speed |
|------------------------|----------------------|-----------------|
| 25                     |                      | 25              |
| 30                     |                      | 30              |
| 35                     |                      | 36              |
| 40                     |                      | W               |
| 45                     |                      | 45              |
| 50                     | 11(7)                | 50              |

| Speedometer<br>Reading | Calibration<br>Chart | Actual<br>Speed |
|------------------------|----------------------|-----------------|
| 55                     |                      | 51              |
| 60                     |                      | 60              |
| 65                     |                      | 65              |
| 70                     |                      | 70              |
| 75                     |                      | 78              |
| 80                     |                      | 80              |

Certificate
Expires

Certified by

The above tests were performed on

5/8/24