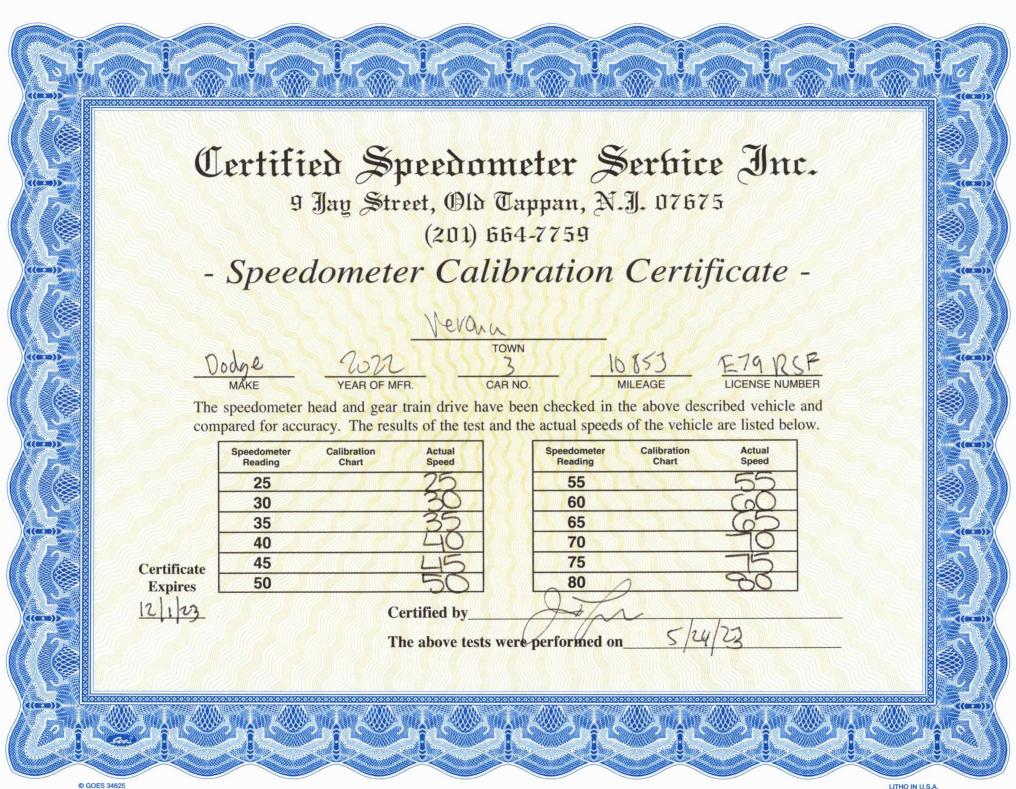

9 Jay Street, Old Tappan, N.J. 07675 (201) 664-7759

- Speedometer Calibration Certificate -

Verona

Valge

ron

TOWN

NO. M

ETA YLSF

The speedometer head and gear train drive have been checked in the above described vehicle and compared for accuracy. The results of the test and the actual speeds of the vehicle are listed below.

| Speedometer<br>Reading | Calibration<br>Chart | Actual<br>Speed |
|------------------------|----------------------|-----------------|
| 25                     |                      | 25              |
| 30                     |                      | 30              |
| 35                     |                      | 36              |
| 40                     |                      | W               |
| 45                     |                      | 45              |
| 50                     | 11(7)                | 50              |

| Speedometer<br>Reading | Calibration<br>Chart | Actual<br>Speed |
|------------------------|----------------------|-----------------|
| 55                     |                      | 51              |
| 60                     |                      | 60              |
| 65                     |                      | 65              |
| 70                     |                      | 70              |
| 75                     |                      | 78              |
| 80                     |                      | 80              |

Certificate
Expires

Certified by

The above tests were performed on

5/8/24