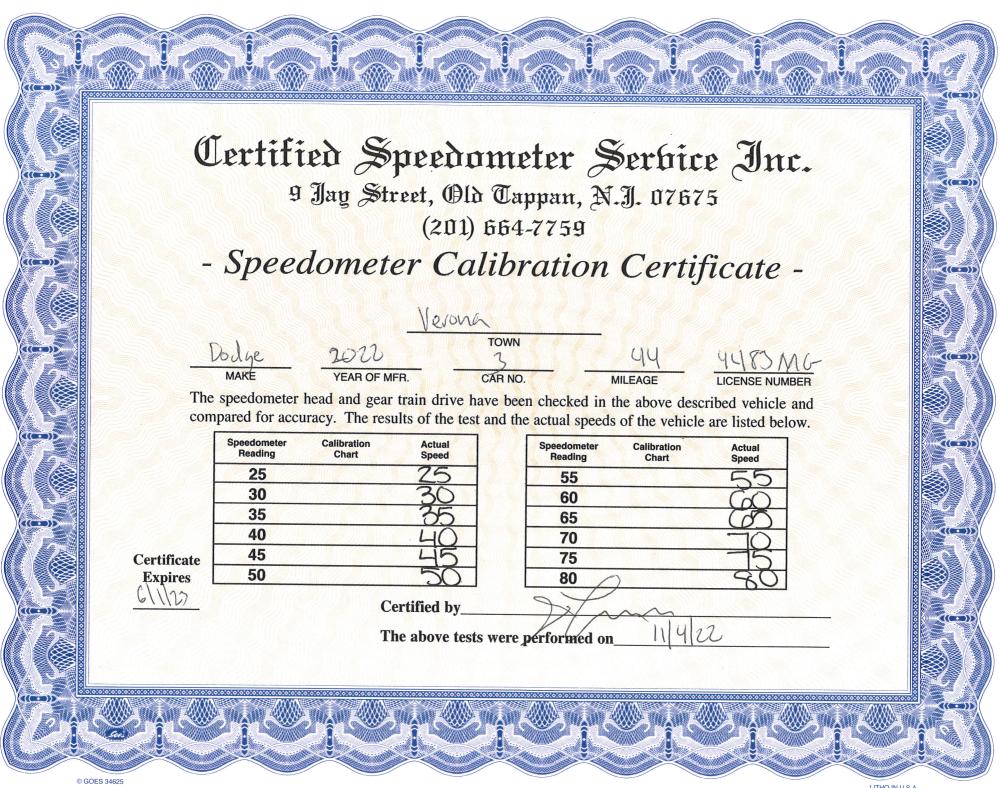

9 Jay Street, Old Tappan, N.J. 07675 (201) 664-7759

- Speedometer Calibration Certificate -

Verona

Valge

ron

TOWN

NO. M

ETA YLSF

The speedometer head and gear train drive have been checked in the above described vehicle and compared for accuracy. The results of the test and the actual speeds of the vehicle are listed below.

| Speedometer<br>Reading | Calibration<br>Chart | Actual<br>Speed |
|------------------------|----------------------|-----------------|
| 25                     |                      | 25              |
| 30                     |                      | 30              |
| 35                     |                      | 36              |
| 40                     |                      | W               |
| 45                     |                      | 45              |
| 50                     | 11(7)                | 50              |

| Speedometer<br>Reading | Calibration<br>Chart | Actual<br>Speed |
|------------------------|----------------------|-----------------|
| 55                     |                      | 51              |
| 60                     |                      | 60              |
| 65                     |                      | 65              |
| 70                     |                      | 70              |
| 75                     |                      | 78              |
| 80                     |                      | 80              |

Certificate
Expires

Certified by

The above tests were performed on

5/8/24