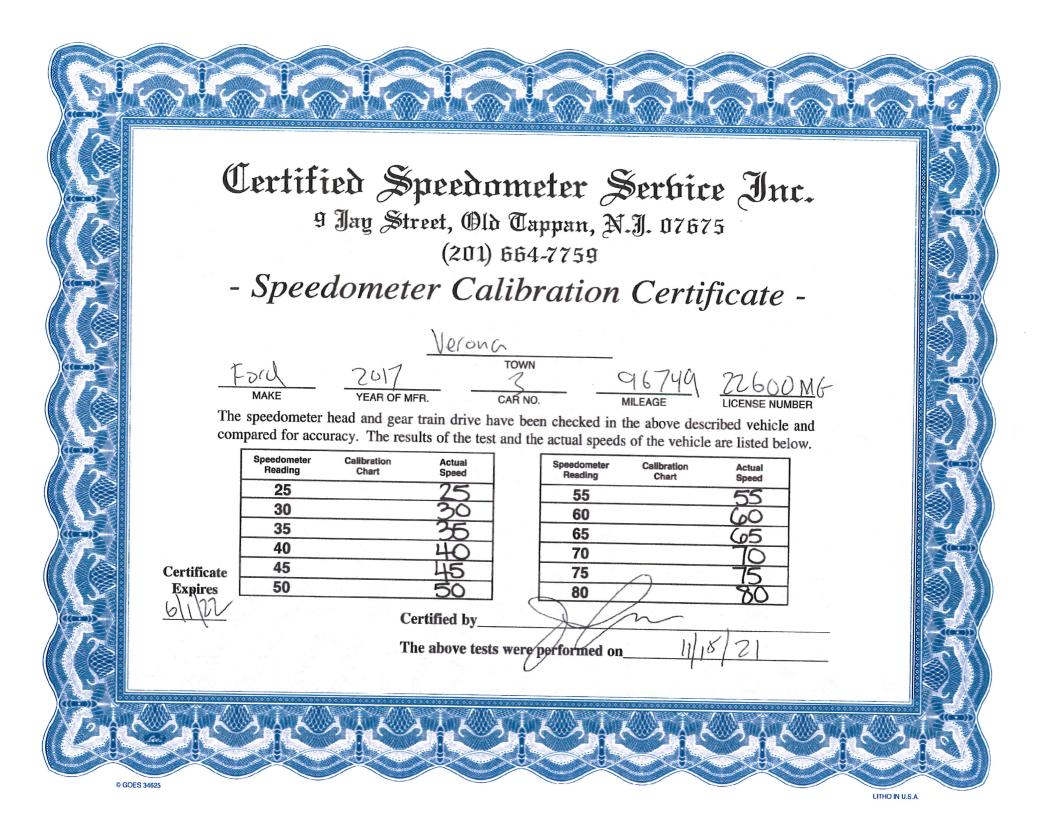

9 Jay Street, Old Tappan, N.J. 07675 (201) 664-7759

- Speedometer Calibration Certificate -

Verona

Valge

ron

TOWN

NO. M

ETA YLSF

The speedometer head and gear train drive have been checked in the above described vehicle and compared for accuracy. The results of the test and the actual speeds of the vehicle are listed below.

| Speedometer<br>Reading | Calibration<br>Chart | Actual<br>Speed |
|------------------------|----------------------|-----------------|
| 25                     |                      | 25              |
| 30                     |                      | 30              |
| 35                     |                      | 36              |
| 40                     |                      | W               |
| 45                     |                      | 45              |
| 50                     | 11(7)                | 50              |

| Speedometer<br>Reading | Calibration<br>Chart | Actual<br>Speed |
|------------------------|----------------------|-----------------|
| 55                     |                      | 51              |
| 60                     |                      | 60              |
| 65                     |                      | 65              |
| 70                     |                      | 70              |
| 75                     |                      | 78              |
| 80                     |                      | 80              |

Certificate
Expires

Certified by

The above tests were performed on

5/8/24