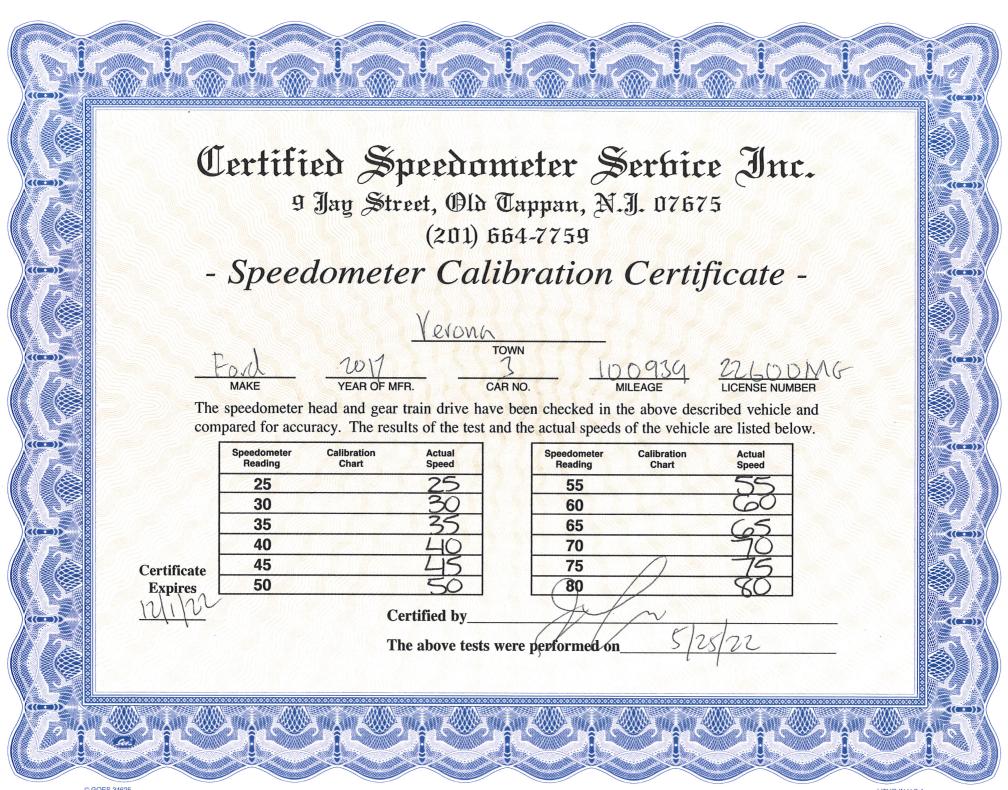

9 Jay Street, Old Tappan, N.J. 07675 (201) 664-7759

- Speedometer Calibration Certificate -

Verona

Valge

ron

TOWN

NO. M

ETA YLSF

The speedometer head and gear train drive have been checked in the above described vehicle and compared for accuracy. The results of the test and the actual speeds of the vehicle are listed below.

| Speedometer<br>Reading | Calibration<br>Chart | Actual<br>Speed |
|------------------------|----------------------|-----------------|
| 25                     |                      | 25              |
| 30                     |                      | 30              |
| 35                     |                      | 36              |
| 40                     |                      | W               |
| 45                     |                      | 45              |
| 50                     | 11(7)                | 50              |

| Speedometer<br>Reading | Calibration<br>Chart | Actual<br>Speed |
|------------------------|----------------------|-----------------|
| 55                     |                      | 51              |
| 60                     |                      | 60              |
| 65                     |                      | 65              |
| 70                     |                      | 70              |
| 75                     |                      | 78              |
| 80                     |                      | 80              |

Certificate
Expires

Certified by

The above tests were performed on

5/8/24