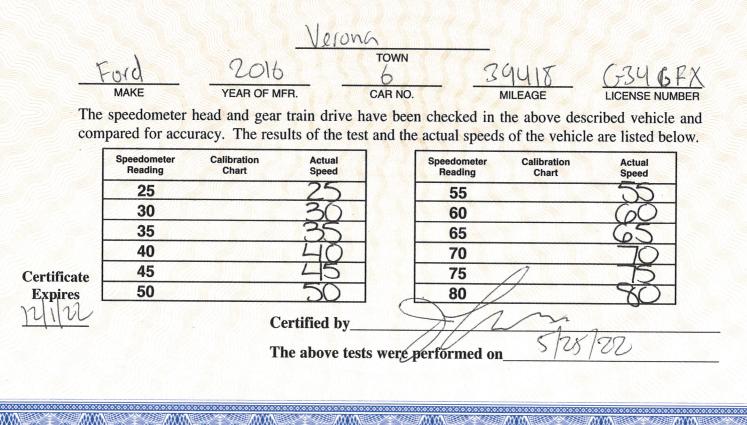

((.)

 $( \cdot )$ 

and o

 $( \cdot )$ 

ari

Certified Speedometer Serbice Inc. 9 Jay Street, Old Tappan, N.J. 07675 (201) 664-7759

- Speedometer Calibration Certificate -

The speedometer head and gear train drive have been checked in the above described vehicle and compared for accuracy. The results of the test and the actual speeds of the vehicle are listed below.

| Speedometer C<br>Reading | alibration Actual Chart Speed | Speedometer Calibration<br>Reading Chart |
|--------------------------|-------------------------------|------------------------------------------|
| 25                       | 25                            | 55                                       |
| 30                       | 30                            | 60                                       |
| 35                       | 35                            | 65                                       |
| 40                       | 40                            | 70                                       |
| 45                       | 45                            | 75                                       |
| 50                       | 50                            | 80                                       |
|                          | Certified by                  | Joth.                                    |
|                          | The above tests we            | ere performed on 5/15                    |