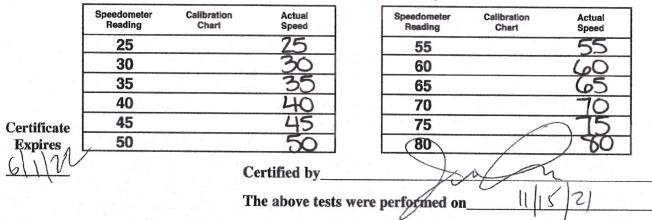

LITHO IN U.S.A.

|           | Speedometer<br>Reading | Calibration<br>Chart | Actual<br>Speed  | Speedometer<br>Reading | Calibration<br>Chart | Actual<br>Speed |
|-----------|------------------------|----------------------|------------------|------------------------|----------------------|-----------------|
|           | 25                     |                      | 25               | 55                     |                      | 55              |
|           | 30                     |                      | 30               | 60                     |                      | 60)             |
|           | 35                     |                      | 35               | 65                     |                      | 65              |
|           | 40                     |                      | 40               | 70                     |                      | 70              |
| rtificate | 45                     |                      | 45               | 75                     |                      | 15              |
| xpires    | 50                     |                      | 50               | 80                     |                      | 80              |
| 11/23     |                        | C                    | ertified by      | Ap                     | m                    |                 |
|           |                        | <b>T</b>             | he above tests w | ere performed on_      | 11/4/27              |                 |