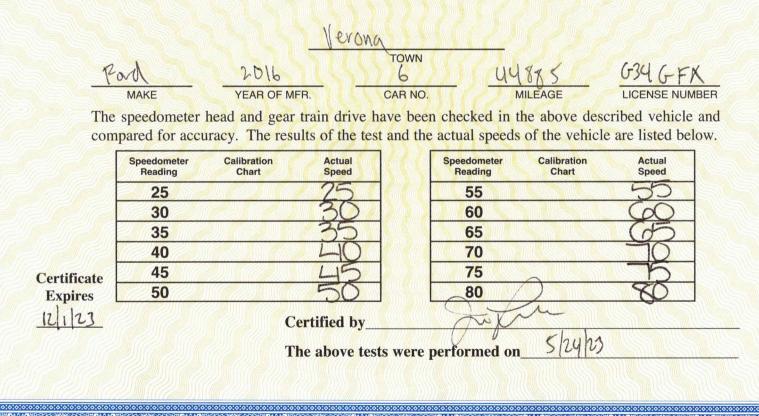

## Certified Speedometer Serbice Inc. 9 Jay Street, Old Tappan, N.J. 07675 (201) 664-7759 - Speedometer Calibration Certificate -

The speedometer head and gear train drive have been checked in the above described vehicle and compared for accuracy. The results of the test and the actual speeds of the vehicle are listed below.

|          | Speedometer<br>Reading | Calibration<br>Chart | Actual<br>Speed                          | Speedometer Calibrati<br>Reading Chart | on Actual<br>Speed |  |  |
|----------|------------------------|----------------------|------------------------------------------|----------------------------------------|--------------------|--|--|
|          | 25                     |                      | 25                                       | 55                                     | EF                 |  |  |
|          | 30                     |                      | 30                                       | 60                                     | 6                  |  |  |
|          | 35                     |                      | 35                                       | 65                                     | 65                 |  |  |
|          | 40                     | Mac 220 M            | 40                                       | 70                                     | 40                 |  |  |
| tificate | 45                     |                      | 45                                       | 75                                     | 15                 |  |  |
| pires    | 50                     |                      | 50                                       | 80                                     | SO                 |  |  |
| 1/24     |                        | C                    | Certified by                             | Jathan                                 | _                  |  |  |
|          |                        | T                    | The above tests were performed on11 6 23 |                                        |                    |  |  |