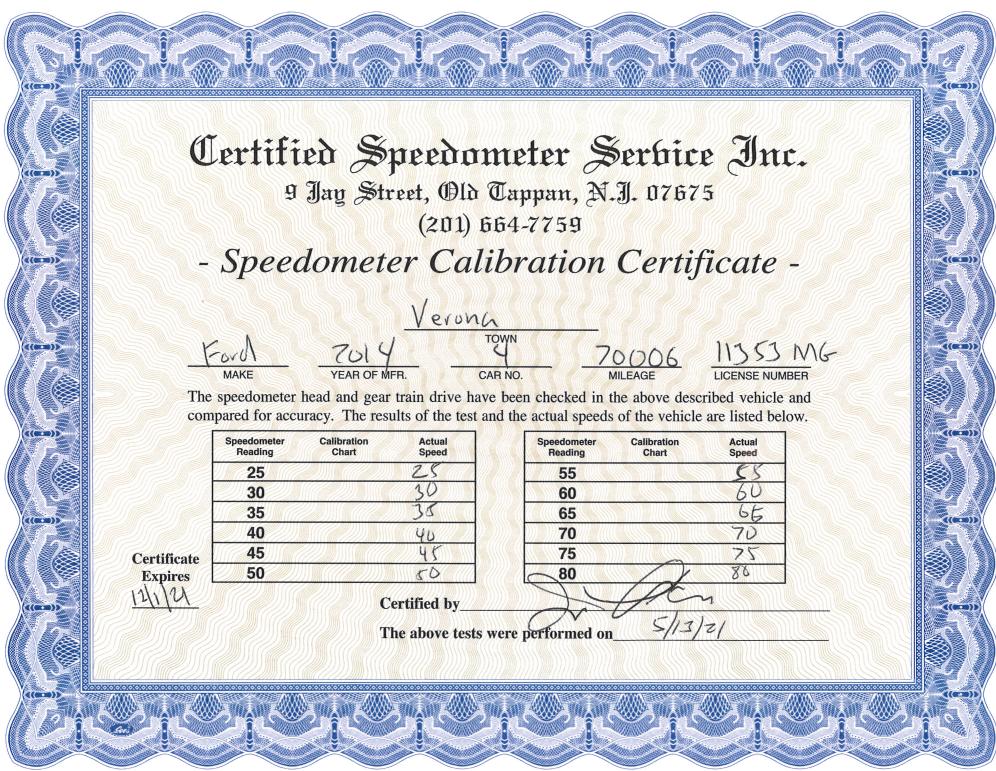

9 Jay Street, Old Tappan, N.J. 07675 (201) 664-7759

- Speedometer Calibration Certificate -

|           | Ver          | one     |         |                |
|-----------|--------------|---------|---------|----------------|
| Clevrolet | 2021         | TOWN    | 1449    | 43014M/-       |
| MAKE      | YEAR OF MFR. | CAR NO. | MILEAGE | LICENSE NUMBER |

The speedometer head and gear train drive have been checked in the above described vehicle and compared for accuracy. The results of the test and the actual speeds of the vehicle are listed below.

| Speedometer<br>Reading | Calibration<br>Chart | Actual<br>Speed |
|------------------------|----------------------|-----------------|
| 25                     |                      | 25              |
| 30                     |                      | 30              |
| 35                     |                      | 35              |
| 40                     |                      | 40              |
| 45                     |                      | 45              |
| 50                     |                      | 50              |

| Speedometer<br>Reading | Calibration<br>Chart | Actual<br>Speed |
|------------------------|----------------------|-----------------|
| 55                     |                      | 55              |
| 60                     |                      | 60              |
| 65                     |                      | 65              |
| 70                     |                      | 70              |
| 75                     |                      | 75              |
| 80                     |                      | 80              |

Certificate Expires

Certified by

The above tests were performed on

1/15/21