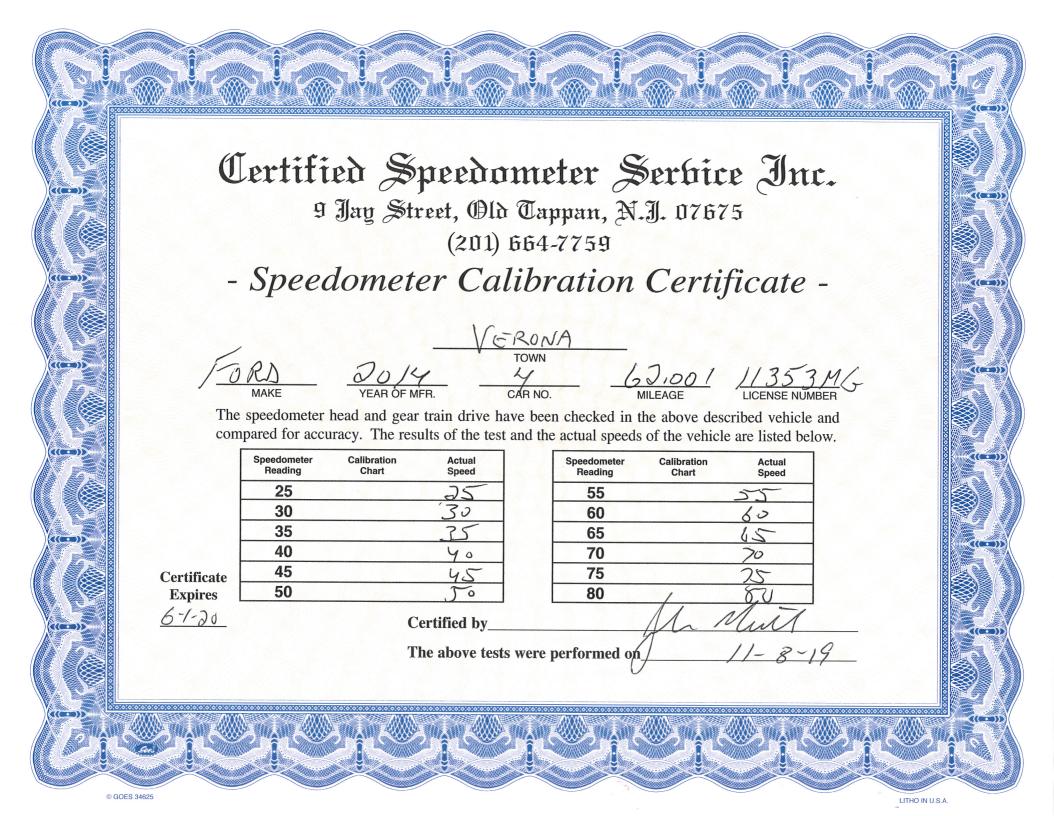

9 Jay Street, Old Tappan, N.J. 07675 (201) 664-7759

- Speedometer Calibration Certificate -

|           | Ver          | one     |         |                |
|-----------|--------------|---------|---------|----------------|
| Clevrolet | 2021         | TOWN    | 1449    | 43014M/-       |
| MAKE      | YEAR OF MFR. | CAR NO. | MILEAGE | LICENSE NUMBER |

The speedometer head and gear train drive have been checked in the above described vehicle and compared for accuracy. The results of the test and the actual speeds of the vehicle are listed below.

| Speedometer<br>Reading | Calibration<br>Chart | Actual<br>Speed |
|------------------------|----------------------|-----------------|
| 25                     |                      | 25              |
| 30                     |                      | 30              |
| 35                     |                      | 35              |
| 40                     |                      | 40              |
| 45                     |                      | 45              |
| 50                     |                      | 50              |

| Speedometer<br>Reading | Calibration<br>Chart | Actual<br>Speed |
|------------------------|----------------------|-----------------|
| 55                     |                      | 55              |
| 60                     |                      | 60              |
| 65                     |                      | 65              |
| 70                     |                      | 70              |
| 75                     |                      | 75              |
| 80                     |                      | 80              |

Certificate Expires

Certified by

The above tests were performed on

1/15/21