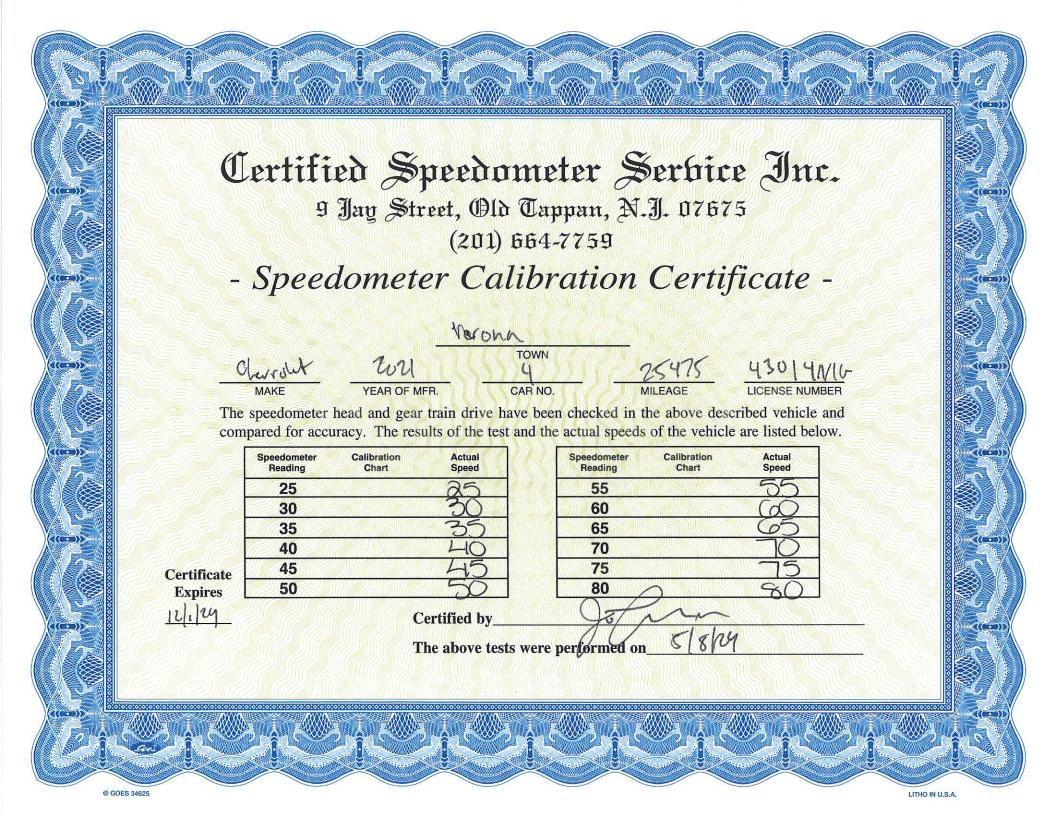

9 Jay Street, Old Tappan, N.J. 07675 (201) 664-7759

- Speedometer Calibration Certificate -

|           | Ver          | one     |         |                |
|-----------|--------------|---------|---------|----------------|
| Clevrolet | 2021         | TOWN    | 1449    | 43014M/-       |
| MAKE      | YEAR OF MFR. | CAR NO. | MILEAGE | LICENSE NUMBER |

The speedometer head and gear train drive have been checked in the above described vehicle and compared for accuracy. The results of the test and the actual speeds of the vehicle are listed below.

| Speedometer<br>Reading | Calibration<br>Chart | Actual<br>Speed |
|------------------------|----------------------|-----------------|
| 25                     |                      | 25              |
| 30                     |                      | 30              |
| 35                     |                      | 35              |
| 40                     |                      | 40              |
| 45                     |                      | 45              |
| 50                     |                      | 50              |

| Speedometer<br>Reading | Calibration<br>Chart | Actual<br>Speed |
|------------------------|----------------------|-----------------|
| 55                     |                      | 55              |
| 60                     |                      | 60              |
| 65                     |                      | 65              |
| 70                     |                      | 70              |
| 75                     |                      | 75              |
| 80                     |                      | 80              |

Certificate Expires

Certified by

The above tests were performed on

1/15/21