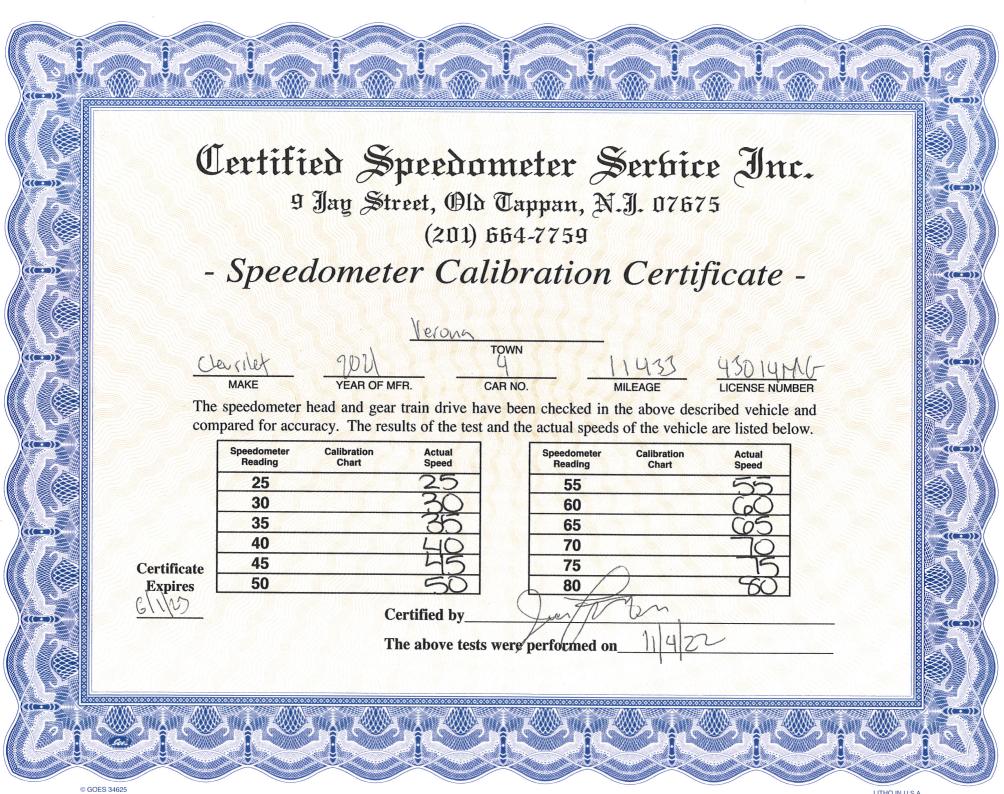

9 Jay Street, Old Tappan, N.J. 07675 (201) 664-7759

- Speedometer Calibration Certificate -

|           | Ver          | one     |         |                |
|-----------|--------------|---------|---------|----------------|
| Clevrolet | 2021         | TOWN    | 1449    | 43014M/-       |
| MAKE      | YEAR OF MFR. | CAR NO. | MILEAGE | LICENSE NUMBER |

The speedometer head and gear train drive have been checked in the above described vehicle and compared for accuracy. The results of the test and the actual speeds of the vehicle are listed below.

| Speedometer<br>Reading | Calibration<br>Chart | Actual<br>Speed |
|------------------------|----------------------|-----------------|
| 25                     |                      | 25              |
| 30                     |                      | 30              |
| 35                     |                      | 35              |
| 40                     |                      | 40              |
| 45                     |                      | 45              |
| 50                     |                      | 50              |

| Speedometer<br>Reading | Calibration<br>Chart | Actual<br>Speed |
|------------------------|----------------------|-----------------|
| 55                     |                      | 55              |
| 60                     |                      | 60              |
| 65                     |                      | 65              |
| 70                     |                      | 70              |
| 75                     |                      | 75              |
| 80                     |                      | 80              |

Certificate Expires

Certified by

The above tests were performed on

1/15/21