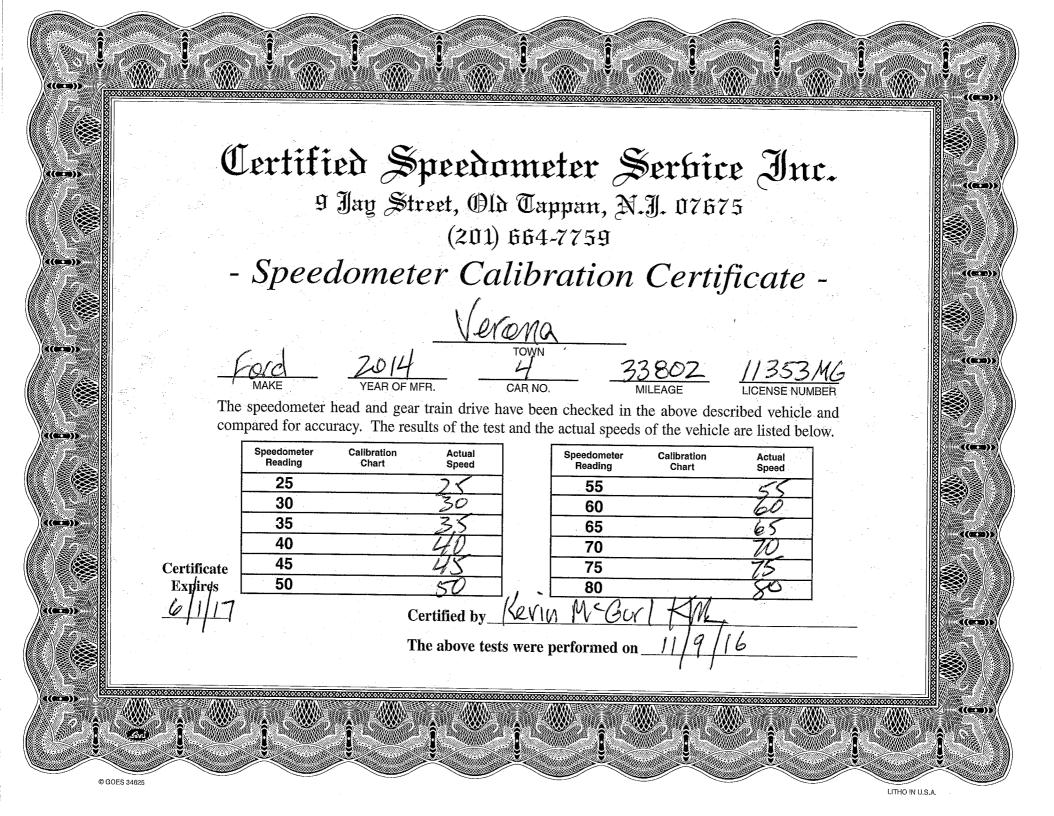

9 Jay Street, Old Tappan, N.J. 07675 (201) 664-7759

- Speedometer Calibration Certificate -

|           | Ver          | one     |         |                |
|-----------|--------------|---------|---------|----------------|
| Clevrolet | 2021         | TOWN    | 1449    | 43014M/-       |
| MAKE      | YEAR OF MFR. | CAR NO. | MILEAGE | LICENSE NUMBER |

The speedometer head and gear train drive have been checked in the above described vehicle and compared for accuracy. The results of the test and the actual speeds of the vehicle are listed below.

| Speedometer<br>Reading | Calibration<br>Chart | Actual<br>Speed |
|------------------------|----------------------|-----------------|
| 25                     |                      | 25              |
| 30                     |                      | 30              |
| 35                     |                      | 35              |
| 40                     |                      | 40              |
| 45                     |                      | 45              |
| 50                     |                      | 50              |

| Speedometer<br>Reading | Calibration<br>Chart | Actual<br>Speed |
|------------------------|----------------------|-----------------|
| 55                     |                      | 55              |
| 60                     |                      | 60              |
| 65                     |                      | 65              |
| 70                     |                      | 70              |
| 75                     |                      | 75              |
| 80                     |                      | 80              |

Certificate Expires

Certified by

The above tests were performed on

1/15/21