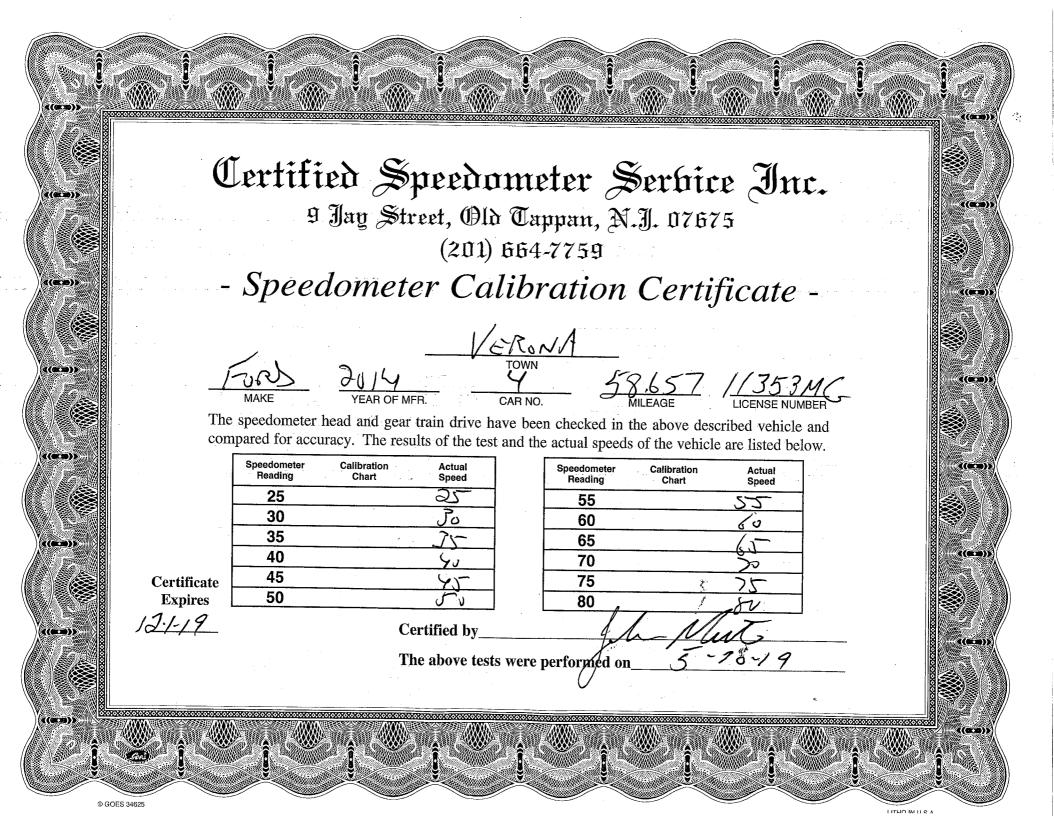

9 Jay Street, Old Tappan, N.J. 07675 (201) 664-7759

- Speedometer Calibration Certificate -

|           | Ver          | one     |         |                |
|-----------|--------------|---------|---------|----------------|
| Clevrolet | 2021         | TOWN    | 1449    | 43014M/-       |
| MAKE      | YEAR OF MFR. | CAR NO. | MILEAGE | LICENSE NUMBER |

The speedometer head and gear train drive have been checked in the above described vehicle and compared for accuracy. The results of the test and the actual speeds of the vehicle are listed below.

| Speedometer<br>Reading | Calibration<br>Chart | Actual<br>Speed |
|------------------------|----------------------|-----------------|
| 25                     |                      | 25              |
| 30                     |                      | 30              |
| 35                     |                      | 35              |
| 40                     |                      | 40              |
| 45                     |                      | 45              |
| 50                     |                      | 50              |

| Speedometer<br>Reading | Calibration<br>Chart | Actual<br>Speed |
|------------------------|----------------------|-----------------|
| 55                     |                      | 55              |
| 60                     |                      | 60              |
| 65                     |                      | 65              |
| 70                     |                      | 70              |
| 75                     |                      | 75              |
| 80                     |                      | 80              |

Certificate Expires

Certified by

The above tests were performed on

1/15/21