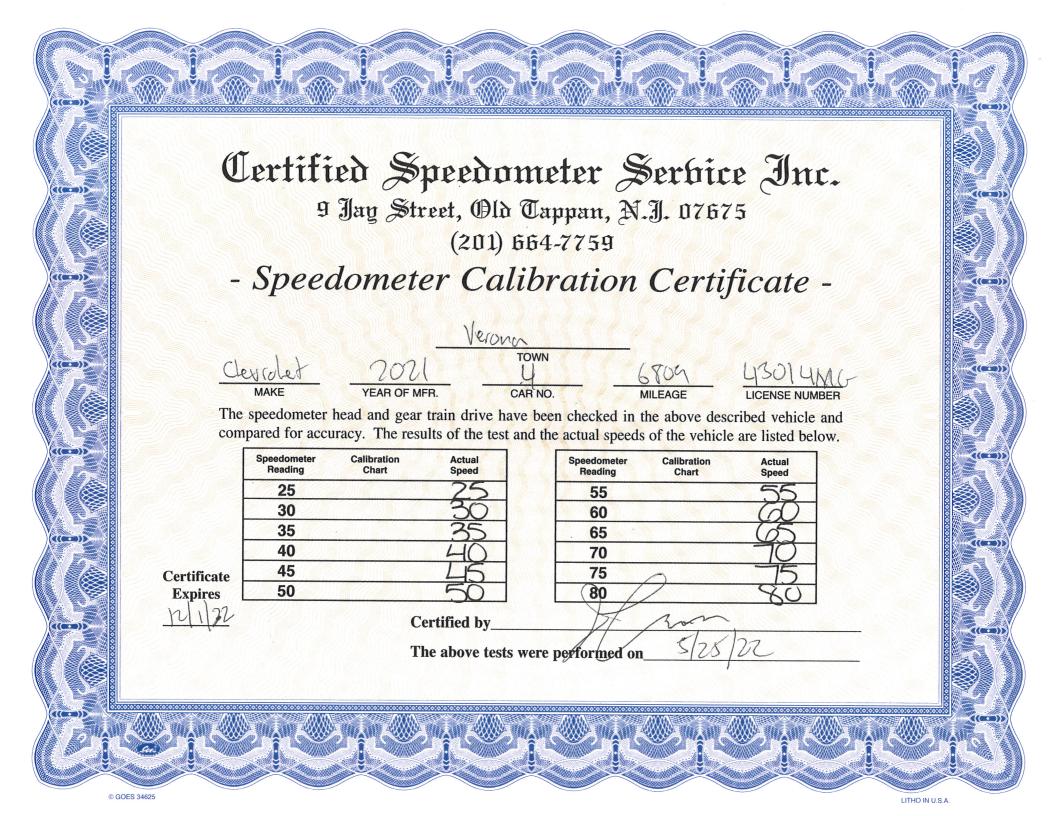

9 Jay Street, Old Tappan, N.J. 07675 (201) 664-7759

- Speedometer Calibration Certificate -

|           | Ver          | one     |         |                |
|-----------|--------------|---------|---------|----------------|
| Clevrolet | 2021         | TOWN    | 1449    | 43014M/-       |
| MAKE      | YEAR OF MFR. | CAR NO. | MILEAGE | LICENSE NUMBER |

The speedometer head and gear train drive have been checked in the above described vehicle and compared for accuracy. The results of the test and the actual speeds of the vehicle are listed below.

| Speedometer<br>Reading | Calibration<br>Chart | Actual<br>Speed |
|------------------------|----------------------|-----------------|
| 25                     |                      | 25              |
| 30                     |                      | 30              |
| 35                     |                      | 35              |
| 40                     |                      | 40              |
| 45                     |                      | 45              |
| 50                     |                      | 50              |

| Speedometer<br>Reading | Calibration<br>Chart | Actual<br>Speed |
|------------------------|----------------------|-----------------|
| 55                     |                      | 55              |
| 60                     |                      | 60              |
| 65                     |                      | 65              |
| 70                     |                      | 70              |
| 75                     |                      | 75              |
| 80                     |                      | 80              |

Certificate Expires

Certified by

The above tests were performed on

1/15/21