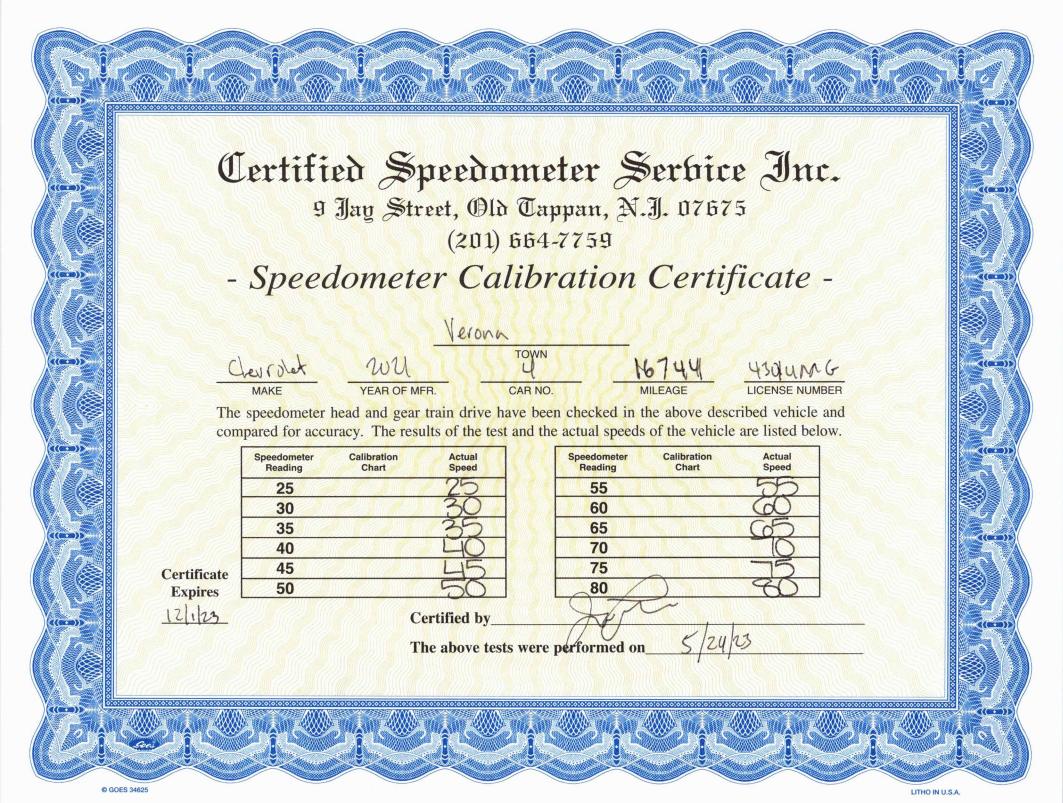

9 Jay Street, Old Tappan, N.J. 07675 (201) 664-7759

- Speedometer Calibration Certificate -

|           | Ver          | one     |         |                |
|-----------|--------------|---------|---------|----------------|
| Clevrolet | 2021         | TOWN    | 1449    | 43014M/-       |
| MAKE      | YEAR OF MFR. | CAR NO. | MILEAGE | LICENSE NUMBER |

The speedometer head and gear train drive have been checked in the above described vehicle and compared for accuracy. The results of the test and the actual speeds of the vehicle are listed below.

| Speedometer<br>Reading | Calibration<br>Chart | Actual<br>Speed |
|------------------------|----------------------|-----------------|
| 25                     |                      | 25              |
| 30                     |                      | 30              |
| 35                     |                      | 35              |
| 40                     |                      | 40              |
| 45                     |                      | 45              |
| 50                     |                      | 50              |

| Speedometer<br>Reading | Calibration<br>Chart | Actual<br>Speed |
|------------------------|----------------------|-----------------|
| 55                     |                      | 55              |
| 60                     |                      | 60              |
| 65                     |                      | 65              |
| 70                     |                      | 70              |
| 75                     |                      | 75              |
| 80                     |                      | 80              |

Certificate Expires

Certified by

The above tests were performed on

1/15/21