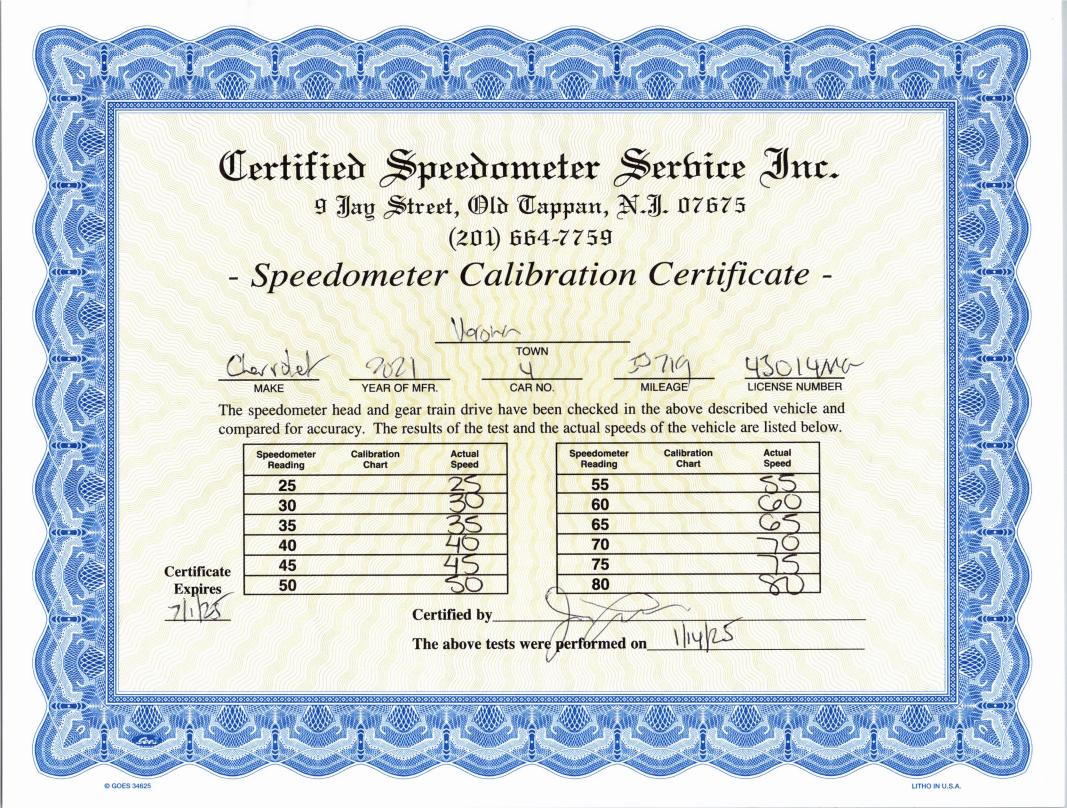

9 Jay Street, Old Tappan, N.J. 07675 (201) 664-7759

- Speedometer Calibration Certificate -

|           | Ver          | one     |         |                |
|-----------|--------------|---------|---------|----------------|
| Clevrolet | 2021         | TOWN    | 1449    | 43014M/-       |
| MAKE      | YEAR OF MFR. | CAR NO. | MILEAGE | LICENSE NUMBER |

The speedometer head and gear train drive have been checked in the above described vehicle and compared for accuracy. The results of the test and the actual speeds of the vehicle are listed below.

| Speedometer<br>Reading | Calibration<br>Chart | Actual<br>Speed |
|------------------------|----------------------|-----------------|
| 25                     |                      | 25              |
| 30                     |                      | 30              |
| 35                     |                      | 35              |
| 40                     |                      | 40              |
| 45                     |                      | 45              |
| 50                     |                      | 50              |

| Speedometer<br>Reading | Calibration<br>Chart | Actual<br>Speed |
|------------------------|----------------------|-----------------|
| 55                     |                      | 55              |
| 60                     |                      | 60              |
| 65                     |                      | 65              |
| 70                     |                      | 70              |
| 75                     |                      | 75              |
| 80                     |                      | 80              |

Certificate Expires

Certified by

The above tests were performed on

1/15/21